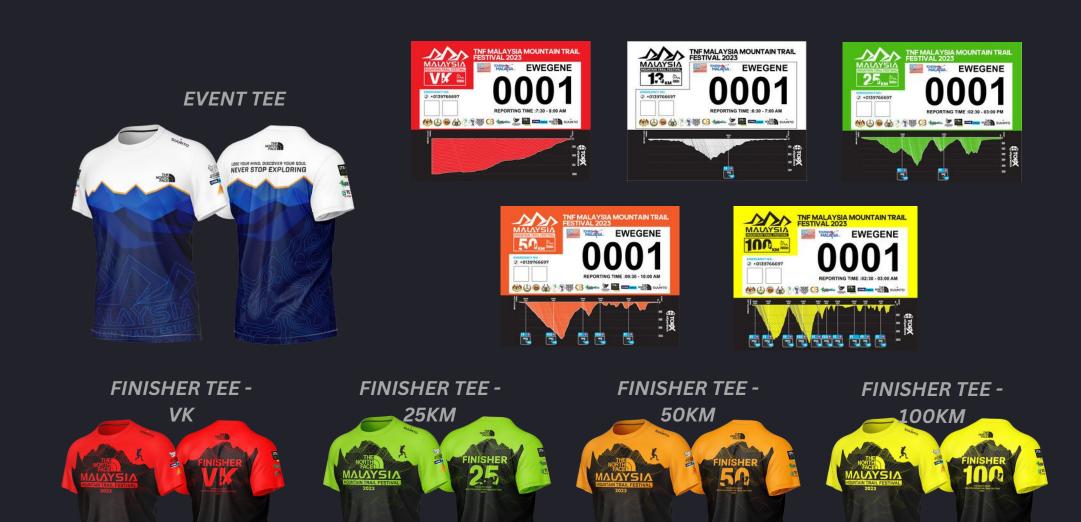

## THE NORTH FACE® MALAYSIA MOUNTAIN TRAIL FESTIVAL 2023 RACE ENTITLEMENT PACK COLLECTION FLOW

**TENTAGE COVERS** 

WASHROOM (WC)

### Runners to follow the collection flow:

- (1) Ensure you have your <u>signed</u> <u>indemnity form</u> with you. Proceed to "CPS Tent" for registration.
- (2) Upon collecting the registration slip, please proceed to "B1-B6 Tents" for Mandatory Items Check.
  - (\*For those who have passed their Mand Items Check at TNF Pavillion Damansara Heights can proceed directly to collect race entitlements at "RE tent" with signed and stamped checklist)
- (3) After passing the Mand Items Check, please proceed to "RE Tent" to collect race entitlements.
- (4) Proceed to exit to Race Expo immediately after collecting the race entitlements.

## THE NORTH FACE® MALAYSIA MOUNTAIN TRAIL FESTIVAL 2023 REPC (RACE ENTITLEMENT PACK COLLECTION)

|                  | Race Entitlement Pack Collection (REPC) |                                                                |  |  |  |  |  |  |  |  |  |
|------------------|-----------------------------------------|----------------------------------------------------------------|--|--|--|--|--|--|--|--|--|
| Date             | TIME                                    | Venue                                                          |  |  |  |  |  |  |  |  |  |
| 2 Nov 2023 (Thu) | 02:00pm - 07:00pm                       | Esplanade, Taiping, Perak (All Distance Categories)            |  |  |  |  |  |  |  |  |  |
| 3 Nov 2023 (Fri) | 06:00am - 07:00am                       | Kaki Bukit Larut, Taiping (VK Only)                            |  |  |  |  |  |  |  |  |  |
| 3 NOV 2023 (FII) | 10:00am - 07:00pm                       | Esplanade, Taiping, Perak (All Distance Categories, except VK) |  |  |  |  |  |  |  |  |  |
|                  | 12:00am - 01:30am                       | Esplanade, Taiping (100KM / 100KM DUO)                         |  |  |  |  |  |  |  |  |  |
| 4 Nov 2022 (Sat) | 07:00am - 08:30am                       | Esplanade, Taiping (50KM)                                      |  |  |  |  |  |  |  |  |  |
| 4 Nov 2023 (Sat) | 12:00pm - 01:30pm                       | Esplanade, Taiping (25KM)                                      |  |  |  |  |  |  |  |  |  |
|                  | 02:00pm - 05:00pm                       | Esplanade, Taiping (13KM)                                      |  |  |  |  |  |  |  |  |  |
| 5 Nov 2023 (Sun) | 04:00am - 05:30am                       | Esplanade, Taiping (13KM Only)                                 |  |  |  |  |  |  |  |  |  |

## THE NORTH FACE® MALAYSIA MOUNTAIN TRAIL FESTIVAL 2023 REPC (RACE ENTITLEMENT PACK COLLECTION)

- 1. Kindly note that the registered participant is required to collect his/ her own race entry pack. You are not allowed to collect race entry pack on behalf of other runners.
- 2. Runners can present Confirmation Slip (via email suffice) and Identity Card/ Passport for verification at the Registration counter @ "CPS Tent".
- 3. Runners must download and sign the **Indemnity Form** from <a href="https://mmtf.my/events/mmtf2023/">https://mmtf.my/events/mmtf2023/</a> and present at the REPC Registration counter. If you are unable to present for whatever reason, you will be requested to pay **RM2.00** for Indemnity Form at the counter.
- 4. For those who have not done their mandatory items check at The North Face Pavilion Damansara Heights, please bring along your mandatory items to check before you can collect your race entry pack.
- 5. Upon successful registration, runners will be given a registration slip to proceed to "B1-B6 Tents" for their mandatory items check.
- 6. For those who have passed their mandatory items check at The North Face Pavilion Damansara Heights, you are required to present the signed and stamped checklist at the REPC Registration counter (as proof) to collect your race entry pack directly, otherwise a **RE-CHECK** will be required.
- 7. Upon passing your mandatory items check, the crew will stamp on your registration slip and you may proceed to "RE Tent" to collect your race entry pack.
- 8. Runners are required to exit to Race Expo after collecting your race entry pack to prevent over-crowding at the collection area.

#### **MANDATORY ITEMS**

|                                      |       | M        | ANDATO    | RY ITEMS       | 3          |                                   |
|--------------------------------------|-------|----------|-----------|----------------|------------|-----------------------------------|
|                                      |       | RUL      | ES AND    | <b>PENALTI</b> | ES         |                                   |
| ITEMS                                | 13KM  | 25KM     | 50KM      | 100KM          | PENALTY    | REMARKS                           |
| Headlamp                             |       | Yes      | Yes       | Yes            | DQ         | Automatic                         |
| Extra Batteries For Headlamp         |       |          | Yes       | Yes            | 30 Minutes | Option : 2nd Headlamp is allowed  |
| Emergency/ Space Blanket             |       | Yes (x1) | Yes (x1)  | Yes (x2)       | 30 Minutes | 100KM (x1) = 15 mins              |
| Waterproof/ Windproof Jacket         |       |          | Yes       | Yes            | 30 Minutes |                                   |
| Mobile Phone                         | Yes   | Yes      | Yes       | Yes            | DQ         | Automatic                         |
| Compass                              |       |          | Yes       | Yes            | 15 minutes |                                   |
| Whistle                              |       |          | Yes       | Yes            | 15 Minutes |                                   |
| Basic First Aid Kit                  |       | Yes      | Yes       | Yes            | 30 Minutes |                                   |
| Personal Drinking Cup                | Yes   | Yes      | Yes       | Yes            | 15 Minutes |                                   |
| Water Bottle/ Bladder                | 500ml | 500ml    | 1.5 Litre | 1.5 Litre      | DQ         | Automatic                         |
| Ziplock bag For Personal Trash       | Yes   | Yes      | Yes       | Yes            | 30 Minutes |                                   |
| Energy Gel/ Bar (Energy Food Source) |       | Yes      | Yes       | Yes            | 15 Minutes |                                   |
| Buff/ Cap                            |       | Yes      | Yes       | Yes            | 15 Minutes |                                   |
| Spoon and Bowl                       |       |          | Yes       | Yes            | 15 Minutes | Min. Drinking Cup (for Hot meals) |
| Gloves                               |       |          | Yes       | Yes            | 15 minutes |                                   |
| Shoes                                | Yes   | Yes      | Yes       | Yes            | DQ         | Automatic                         |
| Recommended Items                    |       |          |           |                |            |                                   |
| Anti Chafing Cream/ Vaseline         |       |          |           |                |            |                                   |
| Spare Socks                          |       |          |           |                |            |                                   |
| Reflective Vest                      |       |          |           |                |            |                                   |
| Sunblock/ Sunscreen                  |       |          |           |                |            |                                   |
| Spare Running Top                    |       |          |           |                |            |                                   |
| Sunglasses                           |       |          |           |                |            |                                   |
| ID and Money                         |       |          |           |                |            |                                   |
| Facemask                             |       |          |           |                |            |                                   |
| Hand Sanitizer                       |       |          |           |                |            |                                   |
| Hiking Poles                         |       |          |           |                |            |                                   |
|                                      |       |          |           |                |            |                                   |