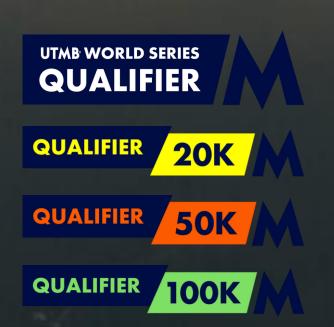

### INTRODUCTION

The North Face® Malaysia Mountain Trail Festival is Malaysia's 1st ultra-trail running festival since 2018.

The North Face® Malaysia Mountain Trail Festival is a member of the International Trail Running Association (ITRA) and International Skyrunning Federation (ISF).

The North Face® Malaysia Mountain Trail Festival is certified by ITRA and remains the only ISF "CERTIFIED COURSE LABEL" in Malaysia.

The North Face® Malaysia Mountain Trail Festival is the 1st race in APAC to be accorded TORX eXperience Circuit by VDA Trailers in Italy.

The North Face® Malaysia Mountain Trail Festival is also a Qualifying Race for Western States 100

The North Face® Malaysia Mountain Trail Festival is part of UTMB World Series Qualifiers Index race and an Asia Trail Master (ATM) Championship Series point race since 2019.

## An International Race

A member of International Trail Running Association (ITRA) and International Skyrunning Federation (ISF)

A race that is certified by ITRA

The 1st ISF "Certified Course Label" in Malaysia

1st TORX eXperience Circuit race in APAC.

Western States 100 Qualifying Race

UTMB World Series Qualifiers Index race.

Asia Trail Master (ATM) Championship Series point race since 2019.

Based on Runner's Survey by ITRA, MMTF gathered an astonishing 4.5 points over 5 points (norm 3 points) for organization of the race.