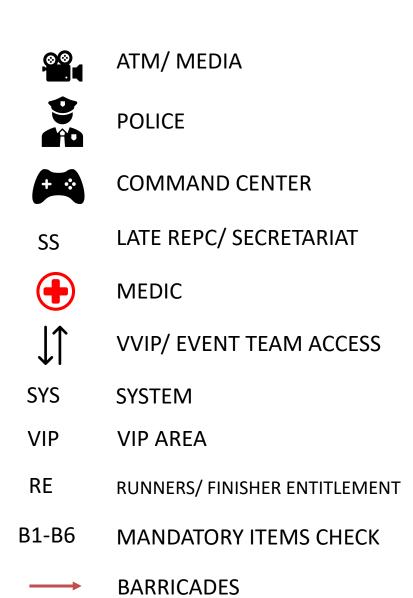

General Info & Event Schedule

REPC

Mandatory Items

Course/ CP Information

Runners Entitlements & Prize Giving Ceremony

Partners & SPonsors

Places of Interest

THE NORTH FACE® MALAYSIA MOUNTAIN TRAIL FESTIVAL 2023

#### **MANDATORY ITEMS**

|                                      |       | M        | ANDATO    | RY ITEMS       | 3          |                                   |
|--------------------------------------|-------|----------|-----------|----------------|------------|-----------------------------------|
|                                      |       | RUL      | ES AND    | <b>PENALTI</b> | ES         |                                   |
| ITEMS                                | 13KM  | 25KM     | 50KM      | 100KM          | PENALTY    | REMARKS                           |
| Headlamp                             |       | Yes      | Yes       | Yes            | DQ         | Automatic                         |
| Extra Batteries For Headlamp         |       |          | Yes       | Yes            | 30 Minutes | Option : 2nd Headlamp is allowed  |
| Emergency/ Space Blanket             |       | Yes (x1) | Yes (x1)  | Yes (x2)       | 30 Minutes | 100KM (x1) = 15 mins              |
| Waterproof/ Windproof Jacket         |       |          | Yes       | Yes            | 30 Minutes |                                   |
| Mobile Phone                         | Yes   | Yes      | Yes       | Yes            | DQ         | Automatic                         |
| Compass                              |       |          | Yes       | Yes            | 15 minutes |                                   |
| Whistle                              |       |          | Yes       | Yes            | 15 Minutes |                                   |
| Basic First Aid Kit                  |       | Yes      | Yes       | Yes            | 30 Minutes |                                   |
| Personal Drinking Cup                | Yes   | Yes      | Yes       | Yes            | 15 Minutes |                                   |
| Water Bottle/ Bladder                | 500ml | 500ml    | 1.5 Litre | 1.5 Litre      | DQ         | Automatic                         |
| Ziplock bag For Personal Trash       | Yes   | Yes      | Yes       | Yes            | 30 Minutes |                                   |
| Energy Gel/ Bar (Energy Food Source) |       | Yes      | Yes       | Yes            | 15 Minutes |                                   |
| Buff/ Cap                            |       | Yes      | Yes       | Yes            | 15 Minutes |                                   |
| Spoon and Bowl                       |       |          | Yes       | Yes            | 15 Minutes | Min. Drinking Cup (for Hot meals) |
| Gloves                               |       |          | Yes       | Yes            | 15 minutes |                                   |
| Shoes                                | Yes   | Yes      | Yes       | Yes            | DQ         | Automatic                         |
| Recommended Items                    |       |          |           |                |            |                                   |
| Anti Chafing Cream/ Vaseline         |       |          |           |                |            |                                   |
| Spare Socks                          |       |          |           |                |            |                                   |
| Reflective Vest                      |       |          |           |                |            |                                   |
| Sunblock/ Sunscreen                  |       |          |           |                |            |                                   |
| Spare Running Top                    |       |          |           |                |            |                                   |
| Sunglasses                           |       |          |           |                |            |                                   |
| ID and Money                         |       |          |           |                |            |                                   |
| Facemask                             |       |          |           |                |            |                                   |
| Hand Sanitizer                       |       |          |           |                |            |                                   |
| Hiking Poles                         |       |          |           |                |            |                                   |
|                                      |       |          |           |                |            |                                   |

#### Notes :-

- 1. Mandatory items will be checked during REPC and randomly during the race.
- 2. Automatic = dismissal from the race course

#### **NOTES:**

Runners who has their mandatory tems checked at TNF Pavilion Damandara Heights May Proceed to collect their registration entitlement of their confirmation of the conf

TECHNICAL COMMISSIONERS at all AS will be empowered to randomly stop and check runner's mandatory items.