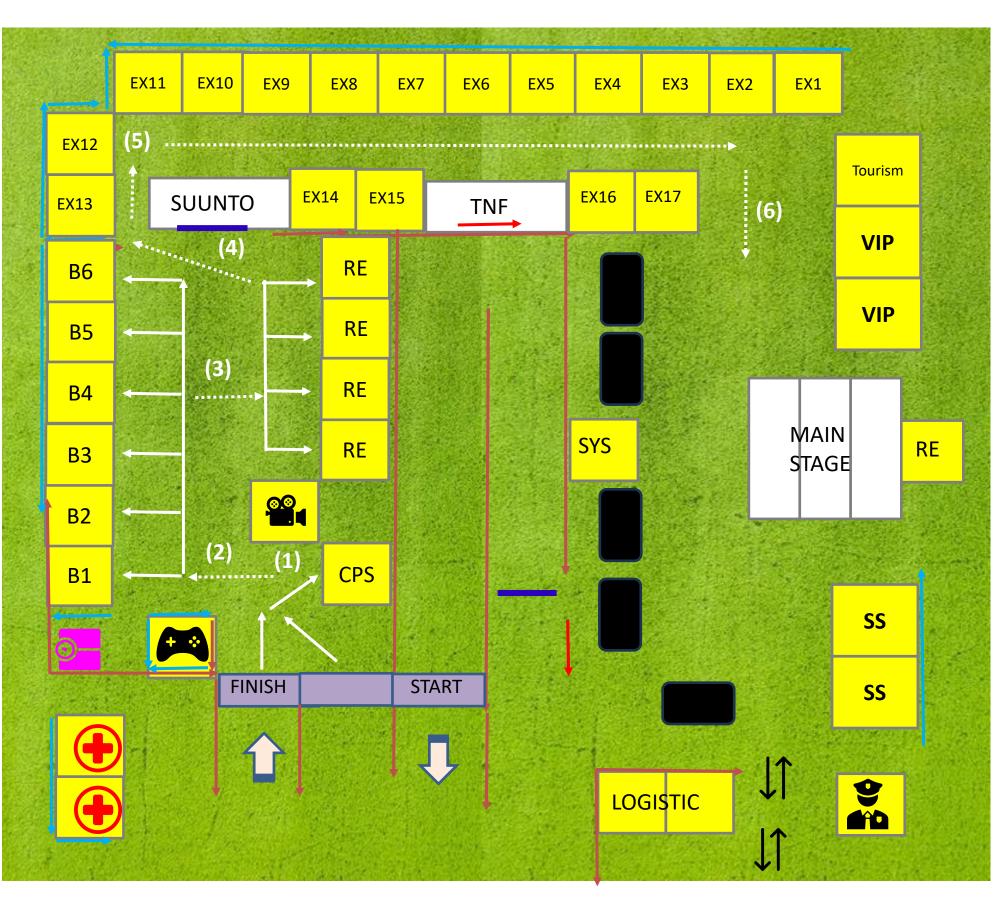

## THE NORTH FACE® MALAYSIA MOUNTAIN TRAIL FESTIVAL 2023 RACE ENTITLEMENT PACK COLLECTION FLOW

**TENTAGE COVERS** 

WASHROOM (WC)

### Runners to follow the collection flow:

- (1) Ensure you have your <u>signed</u> <u>indemnity form</u> with you. Proceed to "CPS Tent" for registration.
- (2) Upon collecting the registration slip, please proceed to "B1-B6 Tents" for Mandatory Items Check.
  - (\*For those who have passed their Mand Items Check at TNF Pavillion Damansara Heights can proceed directly to collect race entitlements at "RE tent" with signed and stamped checklist)
- (3) After passing the Mand Items Check, please proceed to "RE Tent" to collect race entitlements.
- (4) Proceed to exit to Race Expo immediately after collecting the race entitlements.

## THE NORTH FACE® MALAYSIA MOUNTAIN TRAIL FESTIVAL 2023 REPC (RACE ENTITLEMENT PACK COLLECTION)

|                  | Race Entitlement Pack Collection (REPC) |                                                                |  |  |  |  |  |  |  |  |  |
|------------------|-----------------------------------------|----------------------------------------------------------------|--|--|--|--|--|--|--|--|--|
| Date             | TIME                                    | Venue                                                          |  |  |  |  |  |  |  |  |  |
| 2 Nov 2023 (Thu) | 02:00pm - 07:00pm                       | Esplanade, Taiping, Perak (All Distance Categories)            |  |  |  |  |  |  |  |  |  |
| 3 Nov 2023 (Fri) | 06:00am - 07:00am                       | Kaki Bukit Larut, Taiping (VK Only)                            |  |  |  |  |  |  |  |  |  |
| 3 NOV 2023 (FII) | 10:00am - 07:00pm                       | Esplanade, Taiping, Perak (All Distance Categories, except VK) |  |  |  |  |  |  |  |  |  |
|                  | 12:00am - 01:30am                       | Esplanade, Taiping (100KM / 100KM DUO)                         |  |  |  |  |  |  |  |  |  |
| 4 Nov 2022 (Sat) | 07:00am - 08:30am                       | Esplanade, Taiping (50KM)                                      |  |  |  |  |  |  |  |  |  |
| 4 Nov 2023 (Sat) | 12:00pm - 01:30pm                       | Esplanade, Taiping (25KM)                                      |  |  |  |  |  |  |  |  |  |
|                  | 02:00pm - 05:00pm                       | Esplanade, Taiping (13KM)                                      |  |  |  |  |  |  |  |  |  |
| 5 Nov 2023 (Sun) | 04:00am - 05:30am                       | Esplanade, Taiping (13KM Only)                                 |  |  |  |  |  |  |  |  |  |

<sup>\*\*</sup> For those who are <u>unable to collect race entry pack on 2-3 Nov</u>, you may collect your race entry pack based on the respective time slots on 4-5 Nov. Please proceed to "**SS Tent**" for your registration with your mandatory items.

## THE NORTH FACE® MALAYSIA MOUNTAIN TRAIL FESTIVAL 2023 REPC (RACE ENTITLEMENT PACK COLLECTION)

- 1. Kindly note that the registered participant is required to collect his/ her own race entry pack. You are not allowed to collect race entry pack on behalf of other runners.
- 2. Runners can present Confirmation Slip (via email suffice) and Identity Card/ Passport for verification at the Registration counter @ "CPS Tent".
- 3. Runners must download and sign the **Indemnity Form** from <a href="https://mmtf.my/events/mmtf2023/">https://mmtf.my/events/mmtf2023/</a> and present at the REPC Registration counter. If you are unable to present for whatever reason, you will be requested to pay **RM2.00** for Indemnity Form at the counter.
- 4. For those who have not done their mandatory items check at The North Face Pavilion Damansara Heights, please bring along your mandatory items to check before you can collect your race entry pack.
- 5. Upon successful registration, runners will be given a registration slip to proceed to "B1-B6 Tents" for their mandatory items check.
- 6. For those who have passed their mandatory items check at The North Face Pavilion Damansara Heights, you are required to present the signed and stamped checklist at the REPC Registration counter (as proof) to collect your race entry pack directly, otherwise a **RE-CHECK** will be required.
- 7. Upon passing your mandatory items check, the crew will stamp on your registration slip and you may proceed to "RE Tent" to collect your race entry pack.
- 8. Runners are required to exit to Race Expo after collecting your race entry pack to prevent over-crowding at the collection area.